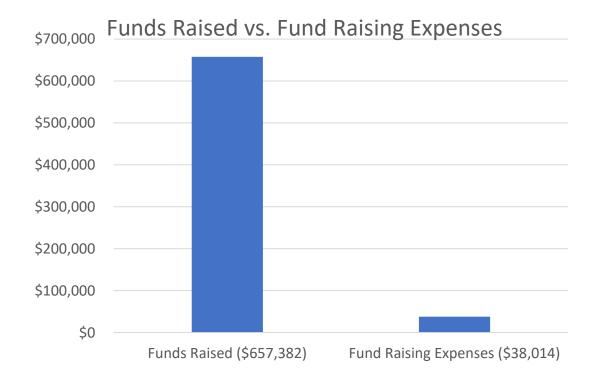

## Statement of Support, Revenue and Expenses Cash Basis July 1, 2018 - June 30, 2019

| Cush busis sury 1, 2010 Suric 30, 2015 |               |
|----------------------------------------|---------------|
| Assets                                 |               |
|                                        | June 30, 2019 |
| Revenue and Support                    |               |
| Gifts and private grants               | \$ 43,050     |
| Special events                         | \$614,332     |
| Total Davison and Comment              | ĆC57 202      |
| Total Revenue and Support              | \$657,382     |
|                                        |               |
| Expenses                               |               |
| Program services                       | \$505,292     |
| Management and general                 | \$148,836     |
| Fundraising                            | \$ 38,014     |
|                                        |               |
| Total Expenses                         | \$692,142     |
| Changes in Net Assets                  | (\$34,760)    |
| Net Assets                             |               |
| Beginning of year                      | \$1,016,396   |
| End of year                            | \$ 981,636    |