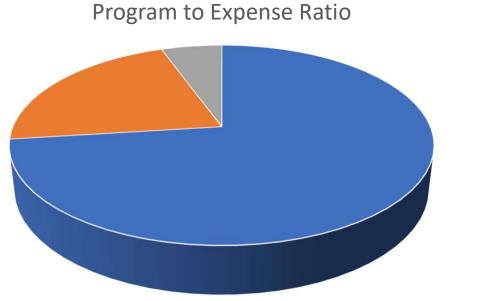

## **2018-19 FINANCIALS**

Programs (\$505,292)
 G&A (\$148,836)
 Fundraising (\$38,104)