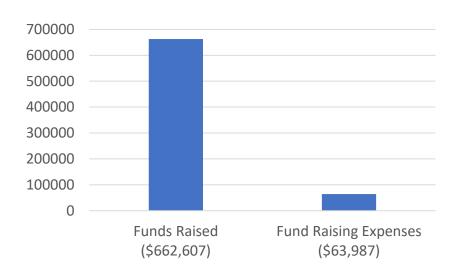

# Funds Raised vs. Fund Raising Expenses

| Gifts and Private Grants                          | \$21,741  |
|---------------------------------------------------|-----------|
| Income from Special Events, Less: Direct Costs of | \$640,866 |
| \$146,251 in2017 and \$119,523 in 2016            |           |
| Total Support and Revenue                         | \$662,607 |

## **Expenses**

| Program Services           | \$405,187 |
|----------------------------|-----------|
| General and Administrative | \$155,413 |
| Fund Raising               | \$63,387  |

Changes in Net Assets \$38,620