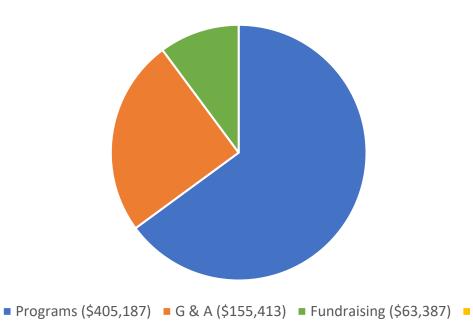

# Program to Expense Ratio

## **Expenses**

| Program Services           | \$405,187 |
|----------------------------|-----------|
| General and Administrative | \$155,413 |
| Fund Raising               | \$63,387  |

Changes in Net Assets \$38,620