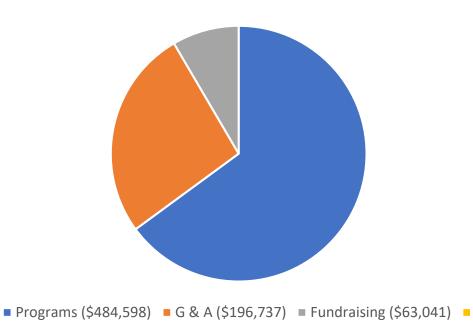

### Funds Raised vs. Fund Raising Expenses



### Program to Expense Ratio



## Statement of Assets, Liabilities and Net Assets – Cash Basis April 1, 2017-June 30, 2018

| Δ | SS | 6 | ts |
|---|----|---|----|
| _ | J  | _ | LJ |

#### **Current Assets**

| Cash                | \$ 970,382 | \$ 774,176 |
|---------------------|------------|------------|
| Golf Outing Deposit | \$ 46,014  | \$ 10,000  |

Total Current Assets \$1,016,396 \$784,176

#### Liabilities and Net Assets

| pilities | \$0  | \$0 |
|----------|------|-----|
| oilities | \$ O |     |

#### **Net Assets**

Unrestricted \$1,016,396 \$784,176

Total Liabilities and \$1,016,396 \$784,176

# Statement of Support, Revenue and Expenses— Cash Basis April 1, 2017-June 30, 2018

#### **Assets**

|