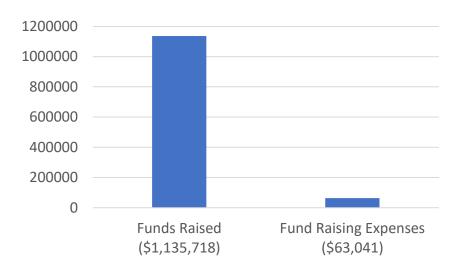

### Funds Raised vs. Fund Raising Expenses



### Program to Expense Ratio



## Statement of Assets, Liabilities and Net Assets – Cash Basis April 1, 2017-June 30, 2018

| Δ | SS | 6 | ts |
|---|----|---|----|
| _ | J  | _ | LJ |

#### **Current Assets**

| Cash                | \$ 970,382 | \$ 774,176 |
|---------------------|------------|------------|
| Golf Outing Deposit | \$ 46,014  | \$ 10,000  |

Total Current Assets \$1,016,396 \$784,176

#### Liabilities and Net Assets

| pilities | \$0  | \$0 |
|----------|------|-----|
| oilities | \$ O |     |

#### **Net Assets**

Unrestricted \$1,016,396 \$784,176

Total Liabilities and \$1,016,396 \$784,176

# Statement of Support, Revenue and Expenses— Cash Basis April 1, 2017-June 30, 2018

#### **Assets**

|